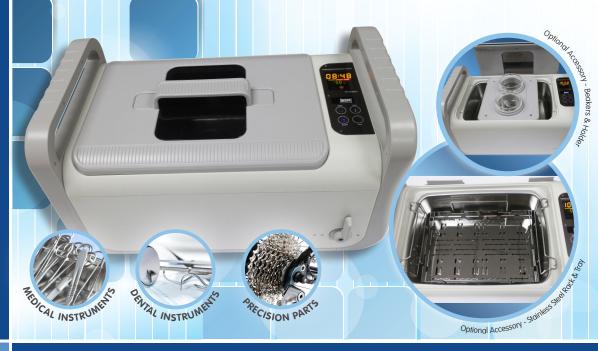

# PROFESSIONAL ULTRASONIC CLEANER

# ULTRASONIC CLEANING MADE SIMPLE for professional use

- Vast 7.5L stainless steel tank
- 3 ultrasonic transducers (110W)
- 3 ceramic heaters (40°-60°C)
- 3 cooling fans
- Touch screen control panel
- Full CE and RoHS approval
- Drainage valve
- Engineering grade plastic 5.
- Solid structural design
- Quiet operation
- James
  - 1. Working Time Display
  - Multistage Thermometer

The **9050 TOUCH** professional cleaner has three ultrasonic transducers to enable uniform distribution of ultrasonic waves and increases power output by 40%. The touch screen control panel of the **9050 TOUCH** has four simple to use keys, six timer settings and three temperature settings. The **9050 TOUCH** has a large stainless steel tank capable of holding an item as long as 37cm in length.

There are a range of optional accessories available to suit your every need. The **9050 TOUCH** has an easy to use drainage valve, making it simple to empty the dirty water from the tank.

### **Included Item**

Draining Hose

Suspendible Basket

## **Optional Accessories**

Stainless Steel Rack & Tray

Double Glass Beaker & Holder

**In-direct Stainless** Steel Tank