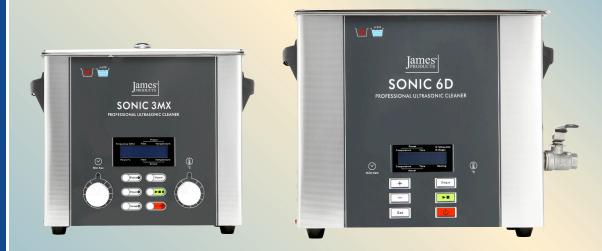

## Industrial grade cleaners, designed for the toughest applications

- Built in heater
- Sealed electronics
- Smart LCD display
- Degas feature
- Stainless steel tank
- Stainless steel basket & lid included
- Timer (0–60min)
- Ultra quiet operation
- Full CE and RoHS approval
- 24 month warranty

| SONIC Model                | 3D           | 3MX          | 6D           | 6MX          |
|----------------------------|--------------|--------------|--------------|--------------|
| Volume Size (Litre)        | 3L           | 3L           | 6L           | 6L           |
| Tank Internal Dimension    | 238×138×100  | 238×138×100  | 3302×152×150 | 302x152x150  |
| Operations Frequency (KHz) | 40           | 37           | 40           | 37           |
| Ultrasonic Power           | 120W         | 160W         | 180W         | 240W         |
| Easy Clean Buttons         | $\checkmark$ | х            | $\checkmark$ | х            |
| Easy Use Rotary Dials      | х            | $\checkmark$ | х            | $\checkmark$ |
| Pulse / Sweep              | x            | $\checkmark$ | х            | $\checkmark$ |
| Drainage Tap               | х            | х            | $\checkmark$ | $\checkmark$ |
| Degas                      | $\checkmark$ | $\checkmark$ | $\checkmark$ | $\checkmark$ |
| Built in Heater (0°– 80°)  | $\checkmark$ | $\checkmark$ | $\checkmark$ | $\checkmark$ |